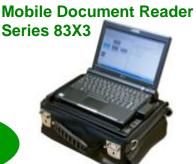

## Regula Portable Passport Scanner

#### Regula Identity Document Scanner:

A complete solution suite that cater for a diverse range of business environment, from residential, office up to large enterprise & factory.

Please email or

call us to request